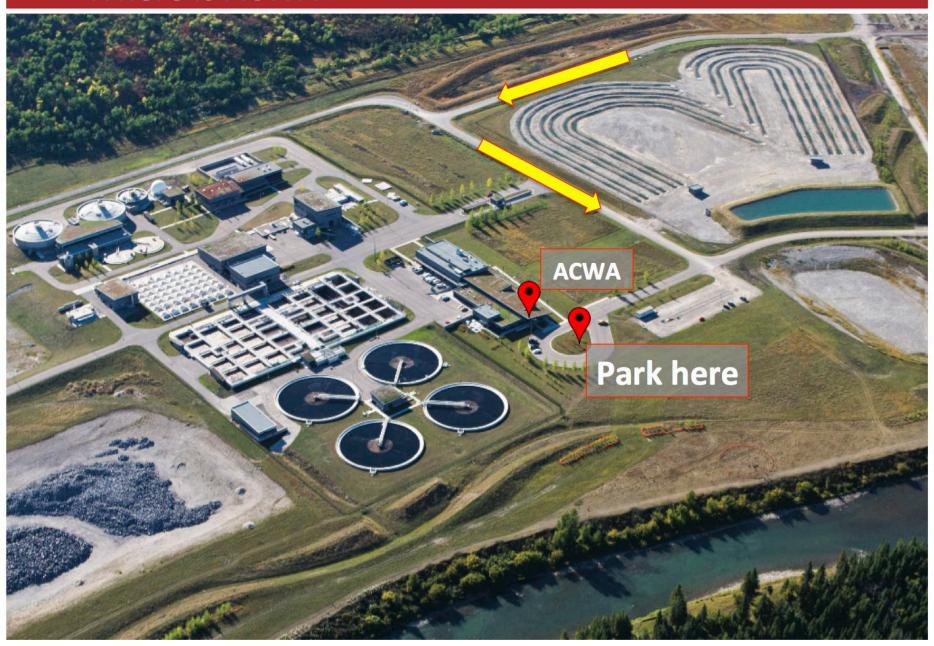

**Directions:** From Calgary, head south on Macleod Trail. At 194 Ave SE, turn east. Follow 194 Ave SE down into the valley until you see the sign to turn right into the Pine Creek Wastewater Treatment Facility. Follow the signs until you reach the building/parking lots. The last leg of the journey is on a graded temporary road. Although the street address is 3131 - 210 Ave SE, note that there is no direct access from the 210 Ave SE exit off Macleod Trail. Drive past security and into the East circular parking lot adjacent to the river. Because this is an industrial facility PPE (which we will provide) is mandatory. Safety boots are not necessary for a tour but please wear pants and closed toed flat shoes.