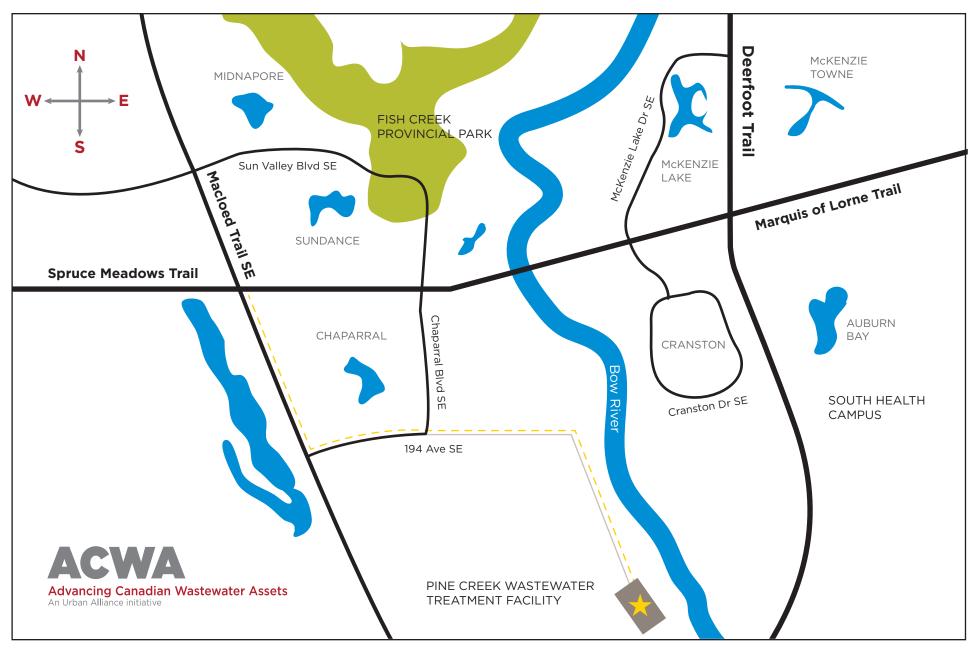

**Directions:** From Calgary, head south on Macleod Trail. At 194 Ave SE, turn east. Follow 194 Ave SE down into the valley until you see the sign to turn right into the Pine Creek Wastewater Treatment Facility. Follow the signs until you reach the building/parking lots. The last leg of the journey is on a graded temporary road. Although the street address is 3131 - 210 Ave SE, note that there is no direct access from the 210 Ave SE exit off Macleod Trail. Drive past security and into the East circular parking lot adjacent to the river. Because this is an industrial facility PPE (which we will provide) is mandatory. Safety boots are not necessary for a tour but please wear pants and closed toed flat shoes.

## Where is ACWA